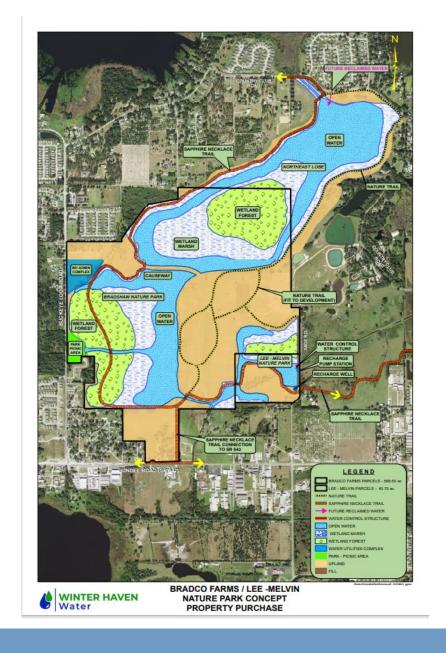

#### The First Gem

- -Wetland Restoration
- -ASR
- -Public access to water and trails
- -Uplands retained by property owner for development
- -Utility Complex