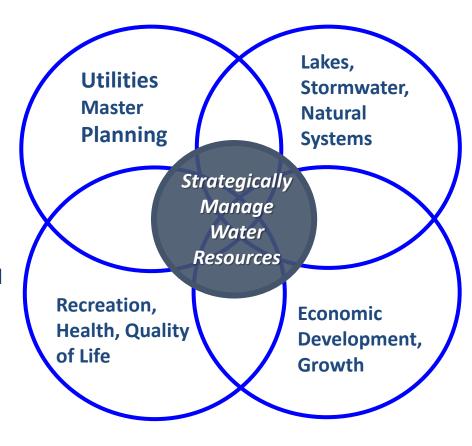

# Winter Haven's Integrated Approach to Water Management

#### One Water Master Plan

- Water and Wastewater Treatment Facilities Expansion/ Consolidations
- Stakeholder Engagement Plans
- Water Conservation Plan
- Guidance Document(s) for Land Development
- Economic Evaluation (Value of Nature Bases Solutions)
- Population/ Water Demands Forecasting
- Optimization Study