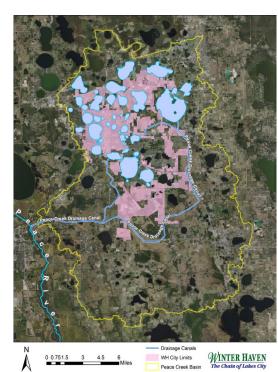

# One Water

KEELI CARLTON- WINTER HAVEN WATER PROGRAM ADMINISTRATOR

One Water

What? How? Who!



#### One Water

An integrated approach to managing all water, fresh and brackish, wastewater, recycled water, stormwater, surface and groundwater within a watershed in a sustainable manner that maintains the ecosystem while providing reliable and resilient water resources that provide economic, environmental and social benefits.

# Winter Haven

The Chain of Lakes City

### Location







PEACE RIVER WATERSHED AREA







#### Polk County is one of the fastestgrowing areas in the nation, U.S. Census says

Maya Lora The Ledger
Published 3:04 p.m. ET May 7, 2021













## City of Winter Haven Water Department











# Winter Haven's Integrated Approach to Water Management

#### 1 Restore

Restoring lakes and wetlands that provide natural water storage

### **2** Recharge

Replenishing the natural aquifers using green infrastructure



#### 3 Reclaim

Modernizing reclaim and wastewater treatment technology

#### 4 Reuse

Increasing the life cycle of water as a renewable resource in Winter Haven



# Implementation

# Leadership & Team Work

- -Internal Collaboration: Integrated Water Management Team
- -Decades of Data: Monitoring Water Resources (i.e.: The Lakes)
-