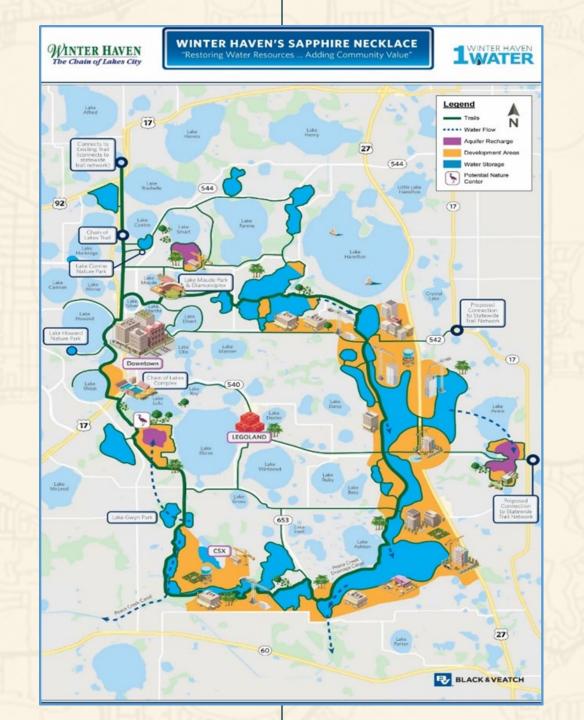

# Winter Haven's Integrated Approach to Water Management

#### 1 Restore

Restoring lakes and wetlands that provide natural water storage

### **2** Recharge

Replenishing the natural aquifers using green infrastructure

#### 3 Reclaim

Modernizing reclaim and wastewater treatment technology

#### 4 Reuse

Increasing the life cycle of water as a renewable resource in Winter Haven