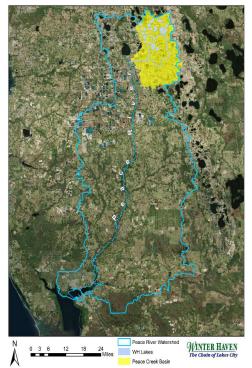

# One Water

KEELI CARLTON- WINTER HAVEN WATER PROGRAM ADMINISTRATOR

One Water

What? How? Who!



#### One Water

An integrated approach to managing all water, fresh and brackish, wastewater, recycled water, stormwater, surface and groundwater within a watershed in a sustainable manner that maintains the ecosystem while providing reliable and resilient water resources that provide economic, environmental and social benefits.

# Winter Haven

The Chain of Lakes City

### Location







PEACE RIVER WATERSHED AREA







#### Polk County is one of the fastestgrowing areas in the nation, U.S. Census says

Maya Lora The Ledger
Published 3:04 p.m. ET May 7, 2021













## City of Winter Haven Water Department











# Winter Haven's Integrated Approach to Water Management

#### 1 Restore

Restoring lakes and wetlands that provide natural water storage

### **2** Recharge

Replenishing the natural aquifers using green infrastructure



#### 3 Reclaim

Modernizing reclaim and wastewater treatment technology

#### 4 Reuse

Increasing the life cycle of water as a renewable resource in Winter Haven



# Implementation

# Leadership & Team Work

- -Internal Collaboration: Integrated Water Management Team
- -Decades of Data: Monitoring Water Resources (i.e.: The Lakes)